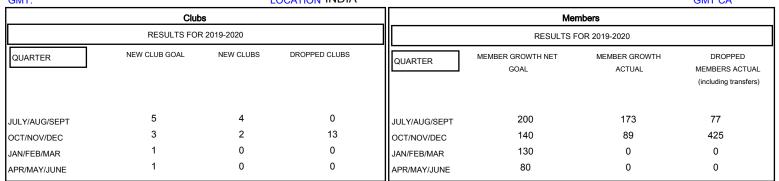

## District 322 E

GMT: LOCATION INDIA GMT CA

| DROPPED CLUBS: 13  DROPPED MEMBERS |     | 34 CLUBS OF 137 ADDED 1 OR MORE NEW MEMBERS | GENDER DISTE<br>MALE<br>FEMALE  | 3,020 (66.34%)<br>1,532 (33.66%) |       |
|------------------------------------|-----|---------------------------------------------|---------------------------------|----------------------------------|-------|
| DECEASED                           | 4   | CLICK HERE FOR CUMULATIVE  MEMBERSHIP DATA  | TOTAL FAMILY UNIT MEMBERS       |                                  | 2,019 |
| CLUB CANCELLED                     | 272 |                                             | FAMILY MEMBERS PAYING HALF DUES |                                  | 1,099 |
| OTHER                              | 226 |                                             |                                 |                                  | 1,099 |
| TOTAL                              | 502 |                                             |                                 |                                  |       |