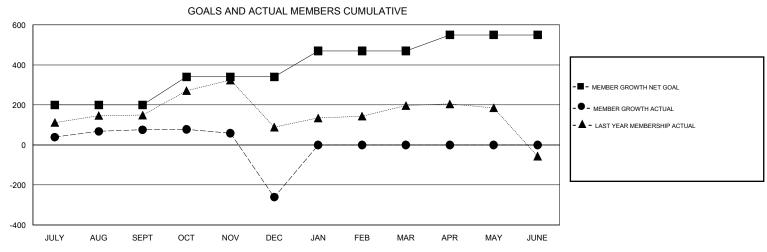

## District 322 E

GMT: LOCATION INDIA GMT CA

| DROPPED CLUBS: 13  DROPPED MEMBERS |     | 34 CLUBS OF 137 ADDED 1 OR MORE NEW MEMBERS | GENDER DISTE<br>MALE<br>FEMALE  | 3,020 (66.34%)<br>1,532 (33.66%) |       |
|------------------------------------|-----|---------------------------------------------|---------------------------------|----------------------------------|-------|
| DECEASED                           | 4   | CLICK HERE FOR CUMULATIVE  MEMBERSHIP DATA  | TOTAL FAMILY UNIT MEMBERS       |                                  | 2,019 |
| CLUB CANCELLED                     | 272 |                                             | FAMILY MEMBERS PAYING HALF DUES |                                  | 1,099 |
| OTHER                              | 226 |                                             |                                 |                                  | 1,099 |
| TOTAL                              | 502 |                                             |                                 |                                  |       |