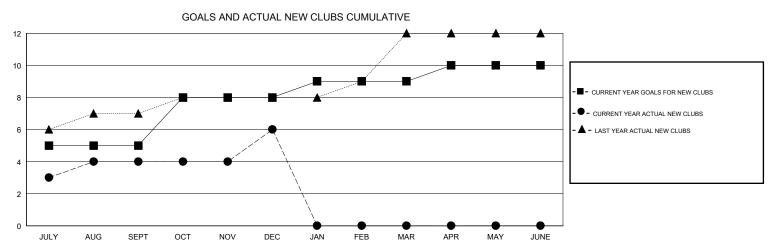

## District 322 E

GMT: LOCATION INDIA GMT CA

| DROPPED CLUBS: 13  DROPPED MEMBERS |     | 34 CLUBS OF 137 ADDED 1 OR MORE NEW MEMBERS | GENDER DISTE<br>MALE<br>FEMALE  | 3,020 (66.34%)<br>1,532 (33.66%) |       |
|------------------------------------|-----|---------------------------------------------|---------------------------------|----------------------------------|-------|
| DECEASED                           | 4   | CLICK HERE FOR CUMULATIVE  MEMBERSHIP DATA  | TOTAL FAMILY UNIT MEMBERS       |                                  | 2,019 |
| CLUB CANCELLED                     | 272 |                                             | FAMILY MEMBERS PAYING HALF DUES |                                  | 1,099 |
| OTHER                              | 226 |                                             |                                 |                                  | 1,099 |
| TOTAL                              | 502 |                                             |                                 |                                  |       |